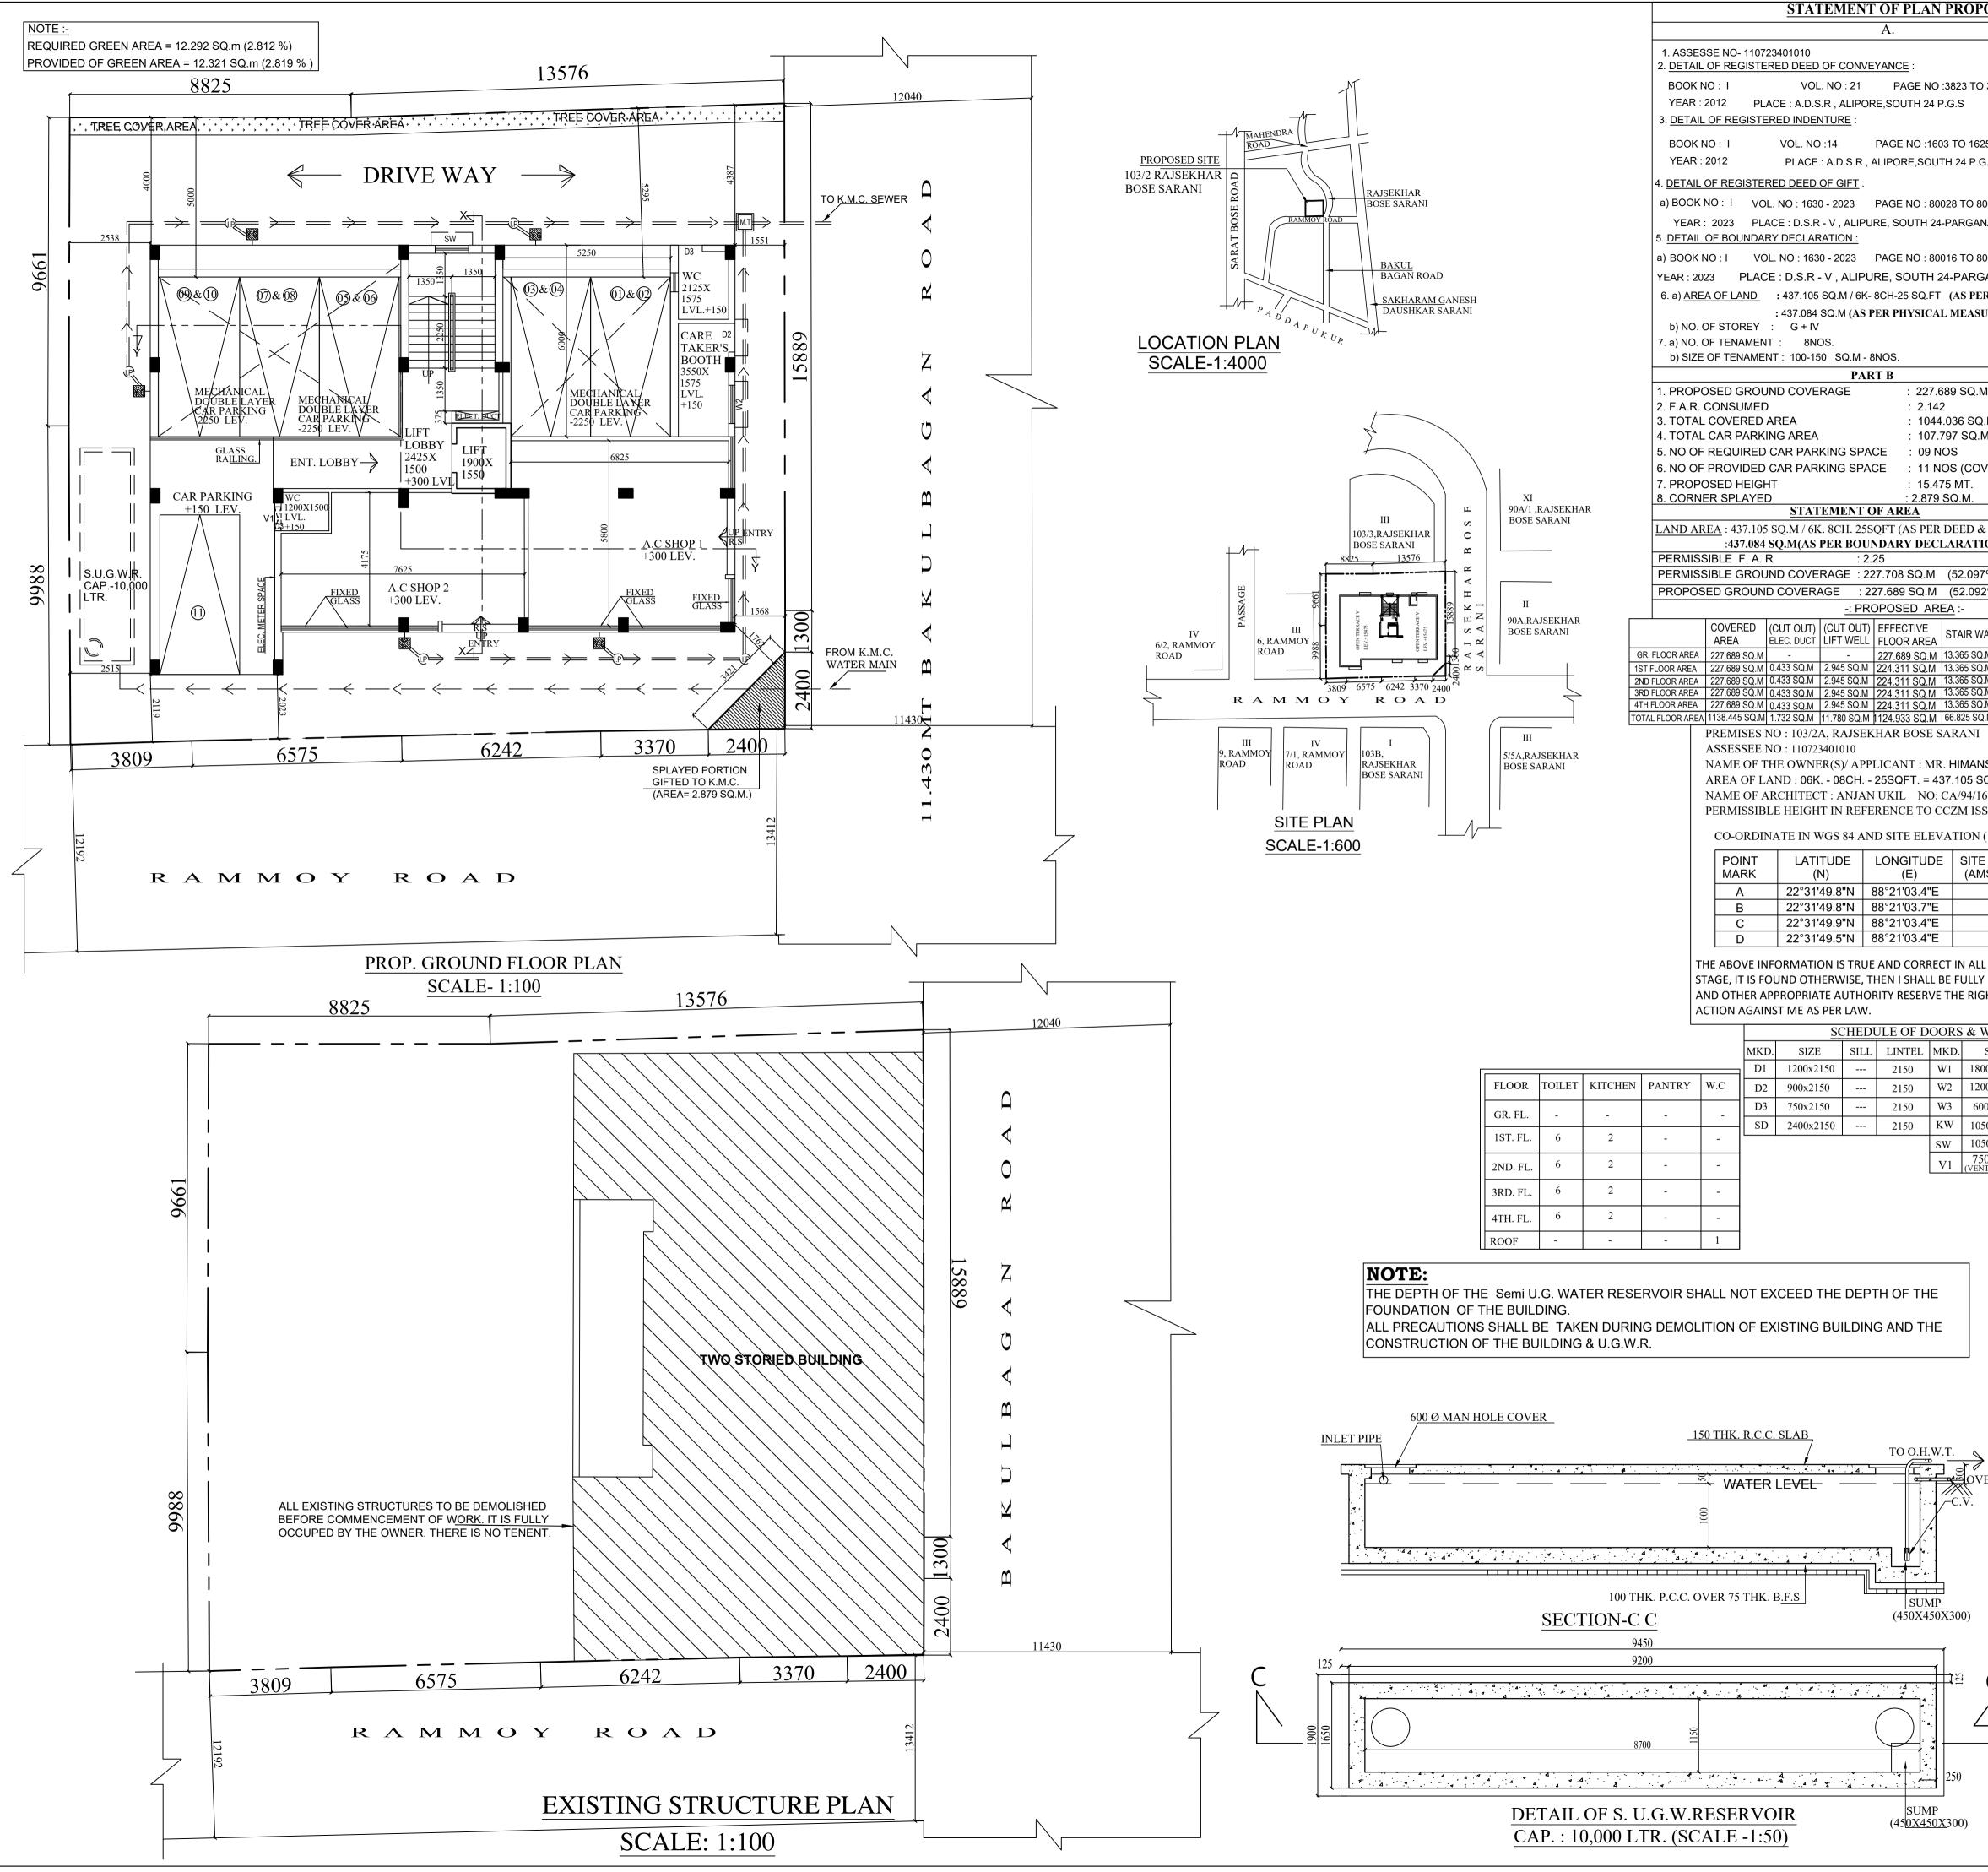

| OSAL                                           |                  | TOTAL BUILT - UP AREA= 1044.036SQM.BONUS FOR CAR PARKING= 107.797SQM.                                                                     |                                                                                                                                                                                                                        |                    |            |                                                                                             |          |                                |                  |                       |                         |
|------------------------------------------------|------------------|-------------------------------------------------------------------------------------------------------------------------------------------|------------------------------------------------------------------------------------------------------------------------------------------------------------------------------------------------------------------------|--------------------|------------|---------------------------------------------------------------------------------------------|----------|--------------------------------|------------------|-----------------------|-------------------------|
|                                                |                  |                                                                                                                                           | NET BUILT<br>PROPOSED                                                                                                                                                                                                  | ) F.A.R =          | (936.239   | / 437.084)                                                                                  |          | = 936.239 SQN<br>= 2.142 <2.25 | И.               |                       |                         |
| 3843 BE                                        | EING N           | NO : 04862                                                                                                                                | TENEME<br>MARKED                                                                                                                                                                                                       | NTS & C            |            | VING CALCULA<br>PROPORTIONAL<br>TO BE ADDED                                                 | AREA /   | -<br>ACTUAL<br>TENEMENT AREA   | NO. OF<br>TENEME |                       | REQUIRED CAR<br>PARKING |
| DATE :                                         | : 18/06          | 6/2012                                                                                                                                    | AB                                                                                                                                                                                                                     | 102.242<br>103.441 |            | 14.955 SQ.M<br>15.131 SQ.M                                                                  |          | 117.198 SQ.M<br>118.572 SQ.M   | 4<br>4<br>4      |                       | 4NOS<br>4NOS            |
| 5 BEING NO : 03079                             |                  | MERCANT<br>SHOP BUI                                                                                                                       |                                                                                                                                                                                                                        |                    |            | I                                                                                           |          |                                |                  |                       |                         |
| B.S DATE: 23/04/2012                           |                  |                                                                                                                                           | SHOPS CARPET AREA = (35.831+28.278) = 64.109 SQM. / REQUIRED PARKING= 1 NO.<br>CAR PARKING REQUIRED :- 09 NOS.                                                                                                         |                    |            |                                                                                             |          |                                |                  |                       |                         |
| 0039 BEING NO : 163002761                      |                  | PROVIDED CAR PARKING :- 11 NOS. (COVERED)<br>PERMISSIBLE AREA FOR PARKING :- 225 SQ.M (25X09)<br>PROVIDED AREA OF PARKING :- 107.797 SQ.M |                                                                                                                                                                                                                        |                    |            |                                                                                             |          |                                |                  |                       |                         |
| AS DATE: 08/09/2023                            |                  |                                                                                                                                           | TOTAL RE                                                                                                                                                                                                               | SIDENTIA           | AL AREA    | <u>G :- 107.797 SQ.M</u><br>= 1050.622<br>:- 120.345 SQ.N                                   | SQ.M.    |                                |                  |                       |                         |
| 0027 BEING NO : 163002760                      |                  |                                                                                                                                           | TOTAL COMMON AREA :- 120.345 SQ.M   ADDITIONAL FLOOR AREA FOR FEES = (17.161+7.480+2.962+19.748) = 47.351 SQ.M   LIFT MACHINE ROOM AREA = 7.480 SQM.                                                                   |                    |            |                                                                                             |          |                                |                  |                       |                         |
| ANAS DATE: 08/09/2023                          |                  | STAIR HEAD ROOM AREA= 17.161 SQ.M.OVER HEAD TANK AREA=11.944 SQ.M.                                                                        |                                                                                                                                                                                                                        |                    |            |                                                                                             |          |                                |                  |                       |                         |
| R DEED)<br>JREMENT)                            |                  |                                                                                                                                           | W.C AT RC<br>CUPBOARI                                                                                                                                                                                                  | D AREA             |            | = 2.962 SQM.<br>= 19.748 SQ.M                                                               |          |                                |                  |                       |                         |
|                                                |                  | OPEN TERRACE AREA = 227.689 SQ.M   ROOF STRUCTURE AREA = 27.603 SQ.M   TOTAL AREA FOR FEES = (47.351+1124.933)= 1172.284 SQ.M             |                                                                                                                                                                                                                        |                    |            |                                                                                             |          |                                |                  |                       |                         |
|                                                |                  |                                                                                                                                           | <u>CERTIFICATE OF STRUCTURAL ENGINEER</u>                                                                                                                                                                              |                    |            |                                                                                             |          |                                |                  |                       |                         |
| 1                                              |                  |                                                                                                                                           | THE STRUCTURAL DESIGN & DRAWING OF BOTH FOUNDATION AND<br>SUPERSTRUCTURE OF THE BUILDING HAS BEEN MADE BY ME CONSIDERING ALL                                                                                           |                    |            |                                                                                             |          |                                |                  |                       |                         |
| M                                              |                  |                                                                                                                                           | POSSIBLE LOADS INCLUDING THE SEISMIC LOAD AS PER N.B.C OF INDIA ON THE<br>BASIS OF SOIL INVESTIGATION REPORT TO BE DONE BY DR. SUJIT KUMER BOSE                                                                        |                    |            |                                                                                             |          |                                |                  |                       |                         |
| Л                                              |                  |                                                                                                                                           | G.T.E. K.M.C. NO I/12, CERTIFY THAT IT WILL BE SAFE AND STABLE IN ALL                                                                                                                                                  |                    |            |                                                                                             |          |                                |                  |                       |                         |
| /ERED)                                         |                  |                                                                                                                                           | RESPECT. PRESENTLY THE SITE IS MOSTLY COVERED BY EXISTING STRUCTURE<br>AND SOIL TESTING IS NOT POSSIBLE.                                                                                                               |                    |            |                                                                                             |          |                                |                  |                       |                         |
|                                                |                  |                                                                                                                                           |                                                                                                                                                                                                                        |                    |            |                                                                                             |          |                                |                  |                       |                         |
| ASSESSMENT BOOK)<br>ON)                        |                  |                                                                                                                                           |                                                                                                                                                                                                                        |                    |            |                                                                                             |          |                                |                  |                       |                         |
| %)                                             |                  |                                                                                                                                           |                                                                                                                                                                                                                        |                    |            |                                                                                             |          |                                |                  |                       |                         |
| %)                                             |                  |                                                                                                                                           |                                                                                                                                                                                                                        |                    |            | I                                                                                           |          |                                |                  |                       |                         |
| LIFT                                           | N                | ET FLOOR                                                                                                                                  |                                                                                                                                                                                                                        |                    |            |                                                                                             |          | · ·                            | NJIB J F         |                       | EKH)                    |
| AY LOBE<br>M 3.000 SQ                          | BY AI<br>Q.M 21  | REA<br>11.324 SQ.M                                                                                                                        |                                                                                                                                                                                                                        |                    | R BOSE G   | .T.E I/12)<br>CAL ENGINEER                                                                  |          | E.S                            | S.E-I/104        | '                     |                         |
| M 2.768 SQ<br>M 2.768 SQ                       | 2.M 20<br>2.M 20 | 08.178 SQ.M<br>08.178 SQ.M                                                                                                                |                                                                                                                                                                                                                        |                    |            | ECLARATION                                                                                  | -        | _                              |                  | ٦L                    |                         |
| M 2.768 SQ<br>M 2.768 SQ<br>.M 14.072 SC       | Q.M 20           | 08.178 SQ.M<br>08.178 SQ.M<br>44.036 SO M                                                                                                 |                                                                                                                                                                                                                        |                    | THE PLA    | N IT SELF WITH                                                                              | FULL     | RESPONSIBII                    | =<br>LITY TH     |                       |                         |
| .M 14.072 SQ.M 1044.036 SQ.M                   |                  |                                                                                                                                           | BUILDING PLAN HAS DRAWN UP AS PER PROVISION OF K.M.C. BUILDING RULES<br>2009, AS AMMENDED FROM TIME TO TIME AND THE SITE CONDITION INCLUDING<br>THE ABUTTING ROAD IS CONFORM WITH THE PLAN. IT IS A BUILDABLE SITE NOT |                    |            |                                                                                             |          |                                |                  |                       |                         |
| SHU SHAH.                                      |                  |                                                                                                                                           | A TANK                                                                                                                                                                                                                 |                    |            |                                                                                             |          | = PLAN. 11 15 /                | A BUILL          | JABI                  | LE SITE NOT             |
| QM.<br>5721                                    |                  |                                                                                                                                           |                                                                                                                                                                                                                        |                    |            |                                                                                             |          |                                |                  |                       |                         |
| SUED BY AAI: 33.000M                           |                  |                                                                                                                                           |                                                                                                                                                                                                                        |                    |            |                                                                                             |          |                                |                  |                       |                         |
| ( AMSL):                                       |                  |                                                                                                                                           |                                                                                                                                                                                                                        |                    |            |                                                                                             |          |                                |                  |                       |                         |
| ISL) (MTR                                      |                  |                                                                                                                                           |                                                                                                                                                                                                                        |                    |            |                                                                                             |          |                                |                  |                       |                         |
| 6.0<br>6.0                                     |                  |                                                                                                                                           |                                                                                                                                                                                                                        |                    |            |                                                                                             |          |                                |                  |                       |                         |
| 6.0<br>6.0                                     |                  |                                                                                                                                           |                                                                                                                                                                                                                        |                    |            |                                                                                             |          |                                | ANJA<br>CA/94    |                       |                         |
| RESPECT AND IF AT ANY                          |                  | NAME OF ARCHITECT                                                                                                                         |                                                                                                                                                                                                                        |                    |            |                                                                                             |          |                                |                  |                       |                         |
| LIABLE FOR WHICH KMC<br>HT TO TAKE APPROPRIATE |                  | DECLARATION OF OWNER./ APPLICANT<br>I DO HERE BY DECLARE WITH FULL RESPONSIBILITY THAT I SHALL ENGAGE                                     |                                                                                                                                                                                                                        |                    |            |                                                                                             |          |                                |                  |                       |                         |
| VINDOW                                         |                  |                                                                                                                                           | ARCHIT                                                                                                                                                                                                                 | ECT & I            | E.S.E DI   | JRING CONST                                                                                 | RUCT     | ION. I SHALL                   | FOLL             | OW                    | THE                     |
|                                                | SILL             | LINTEL                                                                                                                                    | BUILDIN                                                                                                                                                                                                                | IG (AS I           | PER PLA    | HITECT & E.S.<br>AN). K.M.C AUT                                                             | HORI     | TY WILL NO                     | T BE R           | ESF                   | PONSIBLE                |
|                                                | 900<br>1100      | 2150<br>2150                                                                                                                              |                                                                                                                                                                                                                        |                    |            | ABILITY OF TH                                                                               |          |                                |                  |                       |                         |
|                                                | 1250             | 2150                                                                                                                                      |                                                                                                                                                                                                                        |                    |            | THE CONSTRI                                                                                 |          |                                |                  |                       | -                       |
| 0X1250                                         | 900              | 2150<br>2150                                                                                                                              |                                                                                                                                                                                                                        |                    |            | IG FOUNDATIC<br>S. THERE IS N                                                               |          |                                |                  |                       |                         |
| 0x350<br>TILATION)                             | -                | -                                                                                                                                         | THIS PR                                                                                                                                                                                                                | REMISE             | S.THER     | RE IS AN EX STRUC. TO BE DEMOLISHED BEFORE<br>WORK IT IS FULLY OCCUPIED BY THE OWNER. THERE |          |                                |                  |                       |                         |
|                                                |                  |                                                                                                                                           | IS NO TE                                                                                                                                                                                                               |                    |            |                                                                                             |          | DCCOFIED B                     |                  | 000                   | NER. THERE              |
|                                                |                  |                                                                                                                                           |                                                                                                                                                                                                                        |                    |            |                                                                                             |          |                                |                  |                       |                         |
|                                                |                  |                                                                                                                                           |                                                                                                                                                                                                                        |                    |            |                                                                                             |          |                                |                  |                       |                         |
|                                                |                  |                                                                                                                                           |                                                                                                                                                                                                                        |                    |            |                                                                                             |          |                                |                  |                       |                         |
|                                                |                  |                                                                                                                                           | MR. HIMANSHU SHAH                                                                                                                                                                                                      |                    |            |                                                                                             |          |                                |                  |                       |                         |
|                                                |                  |                                                                                                                                           | PROPOSED GROUND FLOOR PLAN, EXISTING PLAN, LOCATION                                                                                                                                                                    |                    |            |                                                                                             |          |                                |                  |                       |                         |
|                                                |                  |                                                                                                                                           | PLAN, SITE PLAN, DETAILS OF S.U.G.W.R.                                                                                                                                                                                 |                    |            |                                                                                             |          |                                |                  |                       |                         |
|                                                |                  |                                                                                                                                           | $\frac{PROJECT}{PROPOSED G + IV} (15.475 \text{ MT}) \text{ STORIED RESIDENTIAL}$                                                                                                                                      |                    |            |                                                                                             |          |                                |                  |                       |                         |
|                                                |                  | PROPOSED G +IV (15.475 MT.) STORIED RESIDENTIAL<br>BUILDING U/S 393A OF KMC ACT 1980, COMPLYING KMC                                       |                                                                                                                                                                                                                        |                    |            |                                                                                             |          |                                |                  |                       |                         |
|                                                |                  | BUILE                                                                                                                                     | DING I                                                                                                                                                                                                                 | RULE               | 2009 AT PR | EMIS                                                                                        | SES NO 1 | 03/2A                          | A, R             | AJ                    |                         |
| ER FLOW PIPE                                   |                  |                                                                                                                                           |                                                                                                                                                                                                                        |                    | RANI. KOL  |                                                                                             | -        | ·                              |                  | ·                     |                         |
|                                                |                  |                                                                                                                                           |                                                                                                                                                                                                                        |                    | ,<br>      | P.S BHAW<br>rg. no.                                                                         | ANI      | DATE                           | ος κ κ           | 171                   | .C<br>DEALT             |
|                                                |                  |                                                                                                                                           | JOB                                                                                                                                                                                                                    |                    |            | NU. 11U.                                                                                    |          |                                |                  |                       | DIYA                    |
|                                                |                  |                                                                                                                                           | 126                                                                                                                                                                                                                    | 9                  |            |                                                                                             | 2        | 7/09/2022                      |                  |                       |                         |
|                                                |                  |                                                                                                                                           |                                                                                                                                                                                                                        |                    |            |                                                                                             | 3        |                                |                  | •                     | Anjan Ukil              |
|                                                |                  |                                                                                                                                           | SCA                                                                                                                                                                                                                    | LE -1              | :100       |                                                                                             |          |                                | h                |                       | -                       |
|                                                |                  |                                                                                                                                           |                                                                                                                                                                                                                        |                    |            |                                                                                             | •        |                                | UII              |                       | tect                    |
| Ç                                              |                  | B.P. NO:-                                                                                                                                 |                                                                                                                                                                                                                        |                    |            |                                                                                             |          |                                |                  |                       |                         |
| 1                                              |                  | VALII                                                                                                                                     | ) UPT                                                                                                                                                                                                                  | O :                |            |                                                                                             | DATED:-  |                                |                  |                       |                         |
|                                                |                  |                                                                                                                                           |                                                                                                                                                                                                                        |                    |            |                                                                                             |          |                                |                  |                       |                         |
|                                                |                  |                                                                                                                                           |                                                                                                                                                                                                                        |                    |            |                                                                                             |          |                                |                  |                       |                         |
|                                                |                  | RISWA IIT DATTA DIgitally signed by BISWAJIT<br>THISHAR JATI Digitally signed by TUSHAR JATI                                              |                                                                                                                                                                                                                        |                    |            |                                                                                             |          |                                |                  |                       |                         |
|                                                |                  |                                                                                                                                           | BISWAJIT DATTA<br>Date: 2023.12.14 18:10:01 +05'30'<br>Date: 2023.12.14 18:10:01 +05'30'                                                                                                                               |                    |            |                                                                                             |          |                                |                  | 2.14 18:13:26 +05'30' |                         |
|                                                |                  |                                                                                                                                           | Digital Signature of A.E(C)/Bldg/KMC Digital Signature of E.E(C)/Bldg/KMC                                                                                                                                              |                    |            |                                                                                             |          |                                |                  |                       |                         |
|                                                |                  |                                                                                                                                           | טופונמו Signature of A.E(C)/Bidg/KMC Digital Signature of E.E(C)/Bidg/KMC                                                                                                                                              |                    |            |                                                                                             |          |                                |                  |                       |                         |